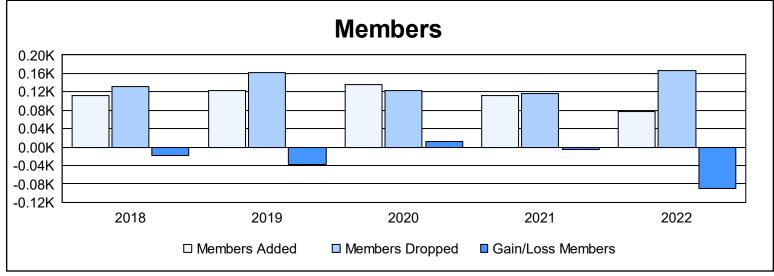

District 110AZ As of June 2022 Cumulative

| Year      | New<br>Clubs | Dropped<br>Clubs | Gain/<br>Loss<br>Clubs | New<br>Members | Charter<br>Members | Reinstate<br>Members | Transfer<br>Members | Total<br>Member<br>Added | Total<br>Members<br>Dropped | Gain/<br>Loss<br>Members |
|-----------|--------------|------------------|------------------------|----------------|--------------------|----------------------|---------------------|--------------------------|-----------------------------|--------------------------|
| 2017-2018 | 0            | 0                | 0                      | 99             | 0                  | 9                    | 4                   | 112                      | 131                         | -19                      |
| 2018-2019 | 0            | 0                | 0                      | 109            | 0                  | 6                    | 8                   | 123                      | 161                         | -38                      |
| 2019-2020 | 0            | 0                | 0                      | 131            | 0                  | 1                    | 3                   | 135                      | 123                         | 12                       |
| 2020-2021 | 2            | 0                | 2                      | 38             | 52                 | 14                   | 7                   | 111                      | 116                         | -5                       |
| 2021-2022 | 0            | 0                | 0                      | 68             | 3                  | 4                    | 2                   | 77                       | 167                         | -90                      |
| Average   | 0            | 0                | 0                      | 89             | 11                 | 7                    | 5                   | 112                      | 140                         | -28                      |